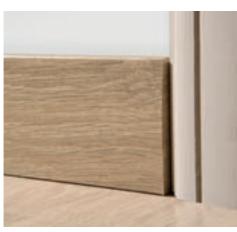

glue in the angle of the quarter round and the board

SKIRTING n all matching colors 12 x 70 x 2350 mn 00% waterproof

A clean-cut, minimalistic skirting board with a height of 7 cm fits in with every interior. Ideally suited to newly built houses as well as renovations.