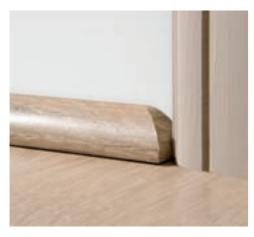

QUARTER ROUND in all matching color:

The quarter round is a beautifully shaped skirting designed to cover wide gaps.

Fasten your quarter round on the wall by For areas with regular floods put some puting some glue at the backside.

glue in the angle of the quarter round and the board

SKIRTING n all matching colors 12 x 70 x 2350 mn 00% waterproof

A clean-cut, minimalistic skirting board with a height of 7 cm fits in with every interior. Ideally suited to newly built houses as well as renovations.