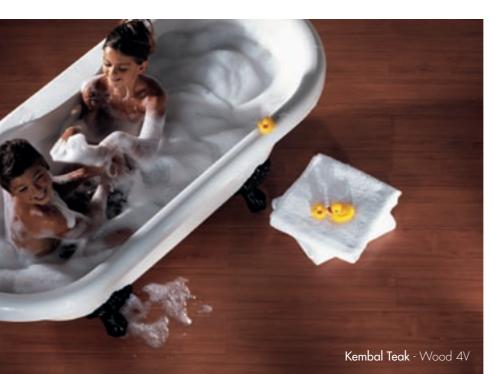

u years of comfort and a worry-free future. Aqua-Step is perfectly resistant against floods, moisture or condensation. It is suitable for kitchens, bathrooms, laundries, hallways, cellars, ... Aqua-Step is made of high quality synthetic resins. It contains no wood components. Aqua-Step has 0% swelling in all atmospheric circumstances. Aqua-Step is also recommended for project applications such as fitness rooms, restaurants, shops, ... as it meets all necessary technical specifications.

## EASY CARE

Aqua-Step can be cleaned with water and soap which results in an extremely hygienic floor. The floor stays bacteria free and is completely mould resistant (ideal for allergy sufferers). The high density surface coating and the perfect waterproof seams prevent dirt from penetrating the floor.







### NATURAL SILENCE

Aqua-Step is 30% more sound absorbing than traditional wood laminate. Moreover, Aqua-Step adapts itself to the surrounding temperature in an exceptional manner which makes it feel comfortably warm and cosy.

Inspired by nature, Aqua-Step waterproof flooring specialists transferred the honeycomb structure to a completely new flooring concept: a hollow floor structure that absorbs sound, conducts floorheating and outperforms on product strength.

## EASY TO LAY



Aqua-Step fits quickly and easily thanks to a special co-extruded joint in combination with the integrated world famous patented Uniclic locking system, the best in its category. The result is a floor with perfect waterproof seams. This very flexible installation system even allows you to re-install your