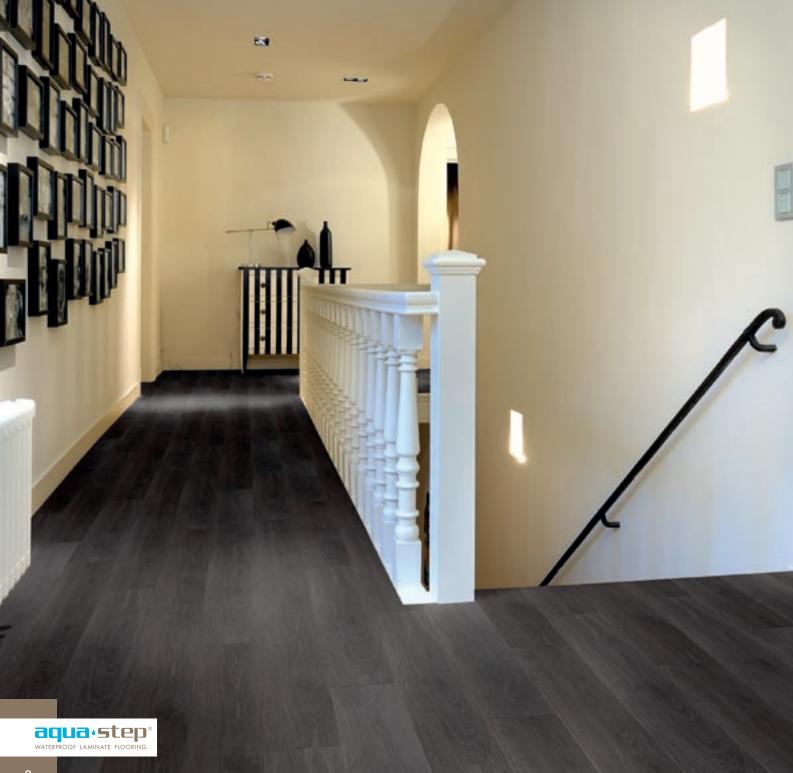

#### **100% WATERPROOF**

Aqua-Step, with its complete range of 100% water-resistant flooring, provides you years of comfort and a worry-free future. Aqua-Step is perfectly resistant against floods, moisture or condensation. It is suitable for kitchens, bathrooms, laundries, hallways, cellars, ... Aqua-Step is made of high quality synthetic resins. It contains no wood components. Aqua-Step has 0% swelling in all atmospheric circumstances. Aqua-Step is also recommended for project applications such as fitness rooms, restaurants, shops, ... as it meets all necessary technical specifications.

### NATURAL SILENCE

Aqua-Step is 30% more sound absorbing than traditional wood laminate. Moreover, Aqua-Step adapts itself to the surrounding temperature in an exceptional manner which makes it feel comfortably warm and cosy.

Inspired by nature, Aqua-Step waterproof flooring specialists transferred the honeycomb structure to a completely new flooring concept: a hollow floor structure that absorbs sound, conducts floorheating and outperforms on product strength.