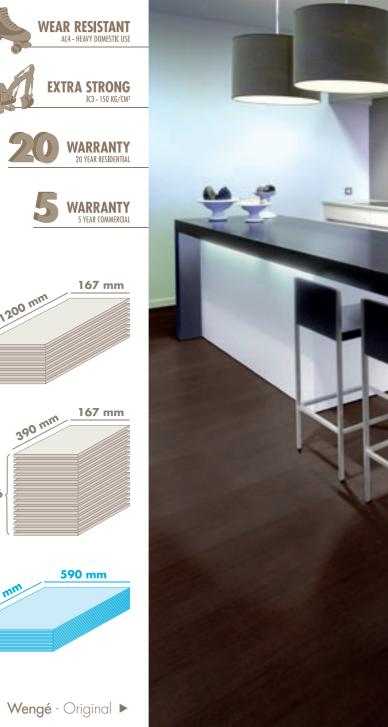

#### aqua, step<sup>®</sup>

**Size:** 1200 x 167 mm / 47,24 x 6,57 inches **Thickness:** 8 mm / 0,31 inches **Box:** 8 planks / 1,60 m<sup>2</sup> / 17,26 sq. ft.

#### aqua.step°<u>mini</u>

**Size:** 390 x 167 mm / 15,35 x 6,57 inches **Thickness:** 8 mm / 0,31 inches **Box:** 16 planks / 1,04 m<sup>2</sup> / 11,22 sq. ft.

#### The Aqua-Step underlayer

**Size:** 790 x 590 mm / 31,10 x 23,23 inches **Thickness:** 3 mm / 0,12 inches Box: 15 sheets / 7 m<sup>2</sup> / 75,35 sq. ft.

x15

10000

of the tiles.