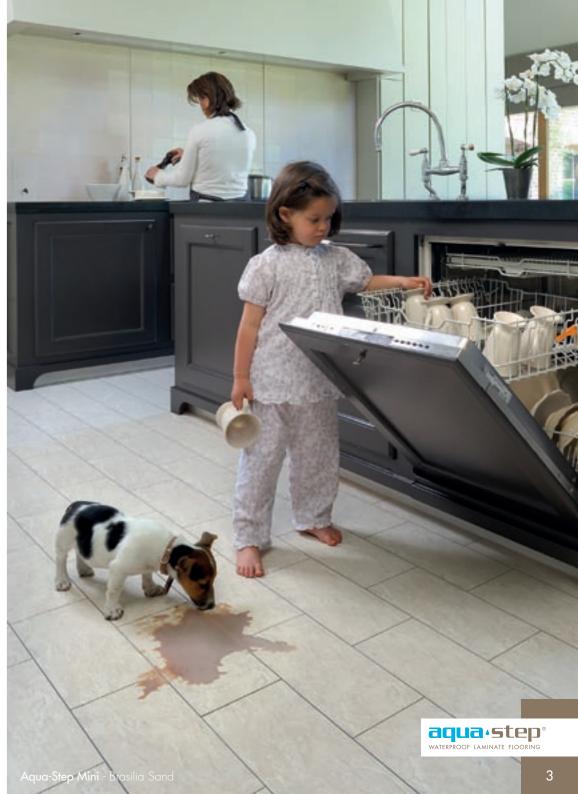

#### **AQUA-STEP MINI**

Aqua-Step Mini ceramic and natural stone tiles provide the same cosy sensations

The **Pearl 4V** finishing has beveled edges on all sides of the tile. All ceramic and

1200 x 167 mm

Aqua-Step can be cleaned with water and soap with 0% swelling of the boards The floor can be held bacteria free and mould free, which is ideal for little children who love to play on the floor, allergy sufferers or pet-lovers.