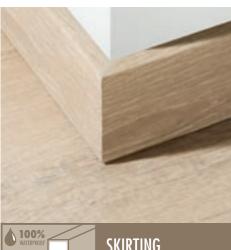

glue in the angle of the quarter round and the board

SKIRTING n all matching colors 12 x 70 x 2350 mn 00% waterproof

A clean-cut, minimalistic skirting board with a height of 7 cm fits in with every interior. Ideally suited to newly built houses as well as renovations.