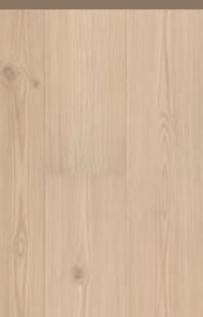

#### ANTIQUE WHITE

♦ Original - 167 AWF
♦ Wood 2V - 268 AWF2V

♦ Original - 167 CWF
♦ Wood 4V - 168 CWF4V