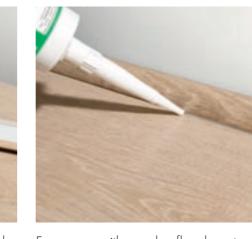

QUARTER ROUND in all matching color:

The quarter round is a beautifully shaped skirting designed to cover wide gaps.

Fasten your quarter round on the wall by For areas with regular floods put some puting some glue at the backside.

glue in the angle of the quarter round and the board

SKIRTING n all matching colors 12 x 70 x 2350 mn 00% waterproof

A clean-cut, minimalistic skirting board with a height of 7 cm fits in with every interior. Ideally suited to newly built houses as well as renovations.