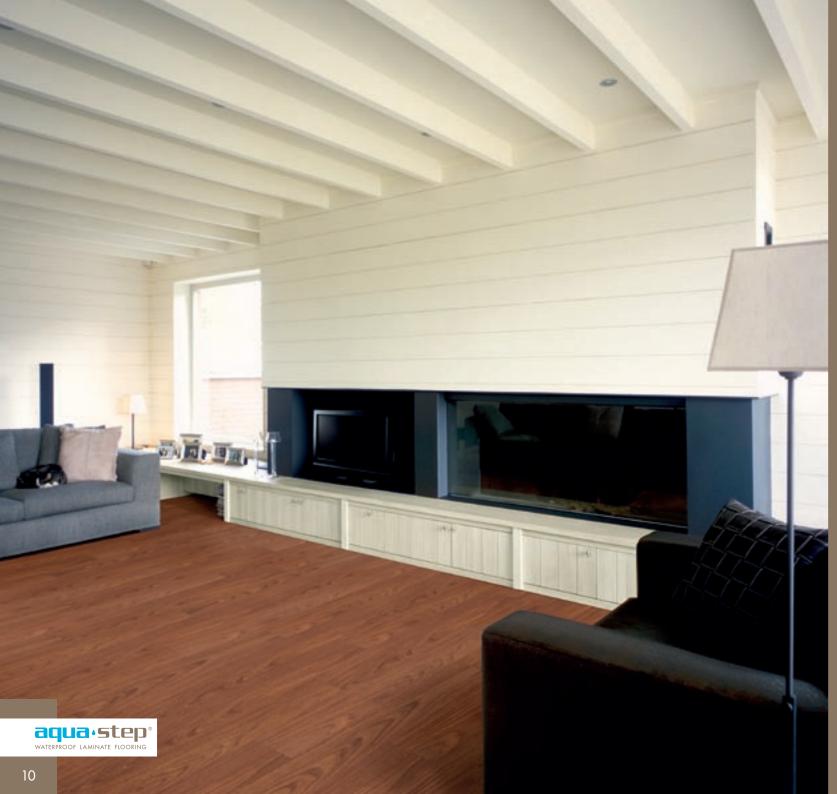

#### Aqua-Step is a great tool for creating an expressive and cosy interior at all times and in no time.