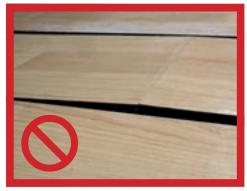

Aqua-Step doesn't need expansion profiles? With Aqua-Step you can cover large surfaces without the use of intermediate expansion profiles up to 900 m<sup>2</sup> (30  $\times$  30 m). From the bathroom to sleeping room, from kitchen to living room...resulting in an esthetical enhancement and enlarging your room optically. This easy and fast installation is achieved with no extra accessories. This saves you extra costs and leaves you more time to enjoy your beautiful Aqua-Step floor.