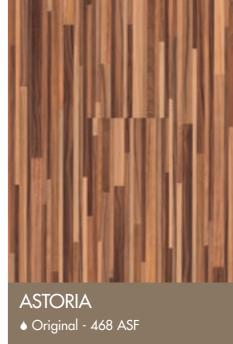

INE ♦ Original - 167 VPF ♦ Wood 4V - 168 VPF4V

#### ANTIQUE PINE

♦ Original - 167 APF
♦ Wood 2V - 268 APF2V



#### CHAMPAGNE PINE ♦ Original - 167 WHF ♦ Wood 4V - 168 WHF4V

#### ANTIQUE WHITE

♦ Original - 167 AWF
♦ Wood 2V - 268 AWF2V







♦ Original - 167 CWF
♦ Wood 4V - 168 CWF4V

#### ANDIROBA

♦ Original - 468 ADF
♦ Wood 2V - 268 ADF2V



#### ANTRACITE OAK

- ♦ Original 167 AOF♦ Wood 4V 168 AOF4V

#### WENGÉ

- ♦ Original 167 WEF♦ Wood 4V 168 WEF4V



#### Good taste is the flower of good sense.

#### KEMBAL TEAK ♦ Original - 167 TKF ♦ Wood 4V - 168 TKF4V

#### ♦ DID YOU KNOW?

Merbau - Original

# CHERRY ON THE CAKE

#### SAMOA TEAK

♦ Original - 167 STF
 ♦ Shipdeck - 368 STFSV



MERBAU ♦ Original - 167 MBF
♦ Shipdeck - 368 MBFSV

#### NATURAL CHERRY

♦ Original - 167 NCF





#### RUSTICAL OAK

♦ Original - 167 ROF
♦ Wood 4V - 168 ROF4V
♦ Shipdeck - 368 ROFSV

ZEBRANO ♦ Original - 468 ZEF

#### ELEGANT BEECH

♦ Original - 167 BEF

## **TECHNICAL DETAILS**



High quality synthetic resin with honey comb structure

#### aqua, step<sup>®</sup>

**Size:** 1200 x 167 mm / 47,24 x 6,57 inches **Thickness:** 8 mm / 0,31 inches **Box:** 8 planks / 1,60 m<sup>2</sup> / 17,26 sq. ft.

#### aqua.step°<u>mini</u>

**Size:** 390 x 167 mm / 15,35 x 6,57 inches **Thickness:** 8 mm / 0,31 inches **Box:** 16 planks / 1,04 m<sup>2</sup> / 11,22 sq. ft.

#### aqua·base°

#### The Aqua-Step underlayer

**Size:** 790 x 590 mm / 31,10 x 23,23 inches **Thickness:** 3 mm / 0,12 inches Box: 15 sheets / 7 m<sup>2</sup> / 75,35 sq. ft.









x15



10000

of the tiles.

#### **AQUA-