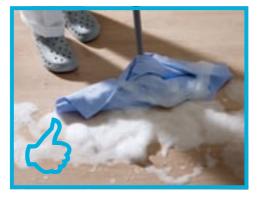

## EASY CARE

Aqua-Step can be cleaned with water and soap which results in an extremely hygienic floor. The floor stays bacteria free and is completely mould resistant (ideal for allergy sufferers). The high density surface coating and the perfect waterproof seams prevent dirt from penetrating the floor.

Aqua-Step can be cleaned with water and soap with 0% swelling of the boards The floor can be held bacteria free and mould free, which is ideal for little children who love to play on the floor, allergy sufferers or pet-lovers.