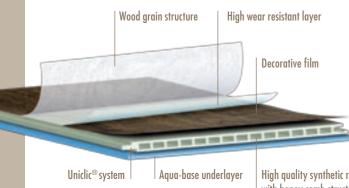

## **TECHNICAL DETAILS**

High quality synthetic resin with honey comb structure

**SKIRTING CLIPS** An invisible, guick and removable

Possibility to hide cable wires thanks to the invisible cable duct.

Is Aqua-Step strong enough? The core of the board is made of a high quality synthetic resin in combination with a honeycomb structure which outperforms in product strength and results in an IC3 strength classification, the highest rating in its category. It withstands heavy loads and falling of objects. What about the strength of the locking system? Thanks to the use of the Uniclic locking system in combination with the high quality core in synthetic resins, a 100% improvement of the strength of the longitudinal and transversal locking means is obtained, unlike traditional laminate flooring. So no fears for open joints.