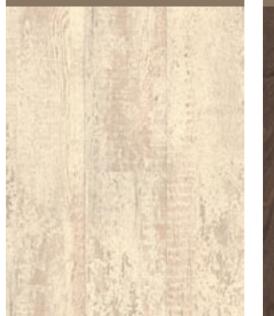

FLOORING

#### BEACHHOUSE OAK

♦ Original - 167 BHF
♦ Wood 4V - 168 BHF4V

#### WHITE OAK

♦ Original - 167 WOF♦ Wood 4V - 168 WOF4V



#### NATURAL OAK

♦ Original - 167 NOF♦ Wood 4V - 168 NOF4V

#### LOUNGE OAK

♦ Original - 167 OOF♦ Wood 4V - 168 OOF4V



LIMED OAK

♦ Original - 167 LOF
 ♦ Wood 4V - 168 LOF4V



#### VERSAILLES OAK

♦ Original - 167 VOF

• Wood 4V - 168 VOF4V

#### SUTTER OAK

♦ Original - 167 SOF♦ Wood 4V - 168 SOF4V





Style is the image of character.

#### ♦ DID YOU KNOW?

doesn't contain formaldehyde or PCP.



#### VINTAGE PINE ♦ Original - 167 VPF ♦ Wood 4V - 168 VPF4V

#### ANTIQUE PINE

♦ Original - 167 APF
♦ Wood 2V - 268 APF2V



#### CHAMPAGNE PINE ♦ Original - 167 WHF ♦ Wood 4V - 168 WHF4V

#### ANTIQUE WHITE

♦ Original - 167 AWF
♦ Wood 2V - 268 AWF2V







♦ Original - 167 CWF
♦ Wood 4V - 168 CWF4V

#### ANDIROBA

♦ Original - 468 ADF
♦ Wood 2V - 268 ADF2V



#### ANTRACITE OAK

- ♦ Original 167 AOF♦ Wood 4V 168 AOF4V

#### WENGÉ

- ♦ Original 167 WEF♦ Wood 4V 168 WEF4V



#### Good taste is the flower of good sense.

#### KEMBAL TEAK ♦ Original - 167 TKF ♦ Wood 4V - 168 TKF4V

#### ♦ DID YOU KNOW?

Merbau - Original

# CHERRY ON THE CAKE

#### SAMOA TEAK

♦ Original - 167 STF
 ♦ Shipdeck - 368 STFSV



MERBAU ♦ Original - 167 MBF
♦ Shipdeck - 368 MBFSV

#### NATURAL CHERRY

♦ Original - 167 NCF





#### RUSTICAL OAK

♦ Original - 167 ROF
♦ Wood 4V - 168 ROF4V
♦ Shipdeck - 368 ROFSV

ZEBRANO ♦ Original - 468 ZEF

#### ELEGANT BEECH

♦ Original - 167 BEF

## **TECHNICAL DETAILS**



High quality synthetic resin with honey comb structure