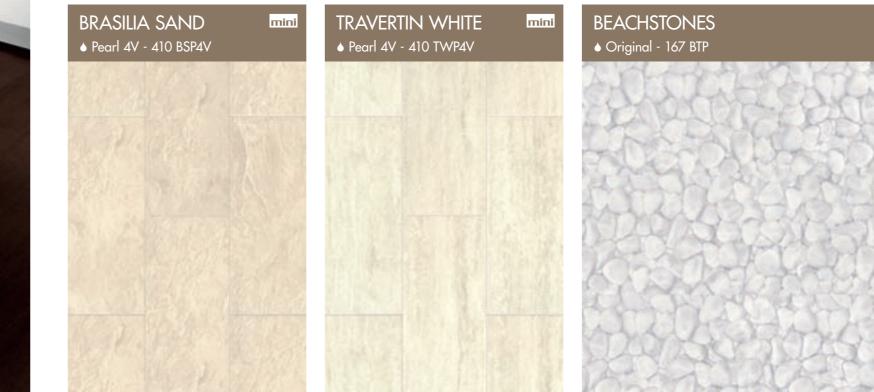

#### **AQUA-STEP MINI**

Aqua-Step Mini ceramic and natural stone tiles provide the same cosy sensations

The **Pearl 4V** finishing has beveled edges on all sides of the tile. All ceramic and

1200 x 167 mm