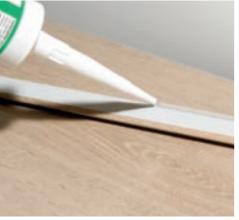

QUARTER ROUND in all matching color:

The quarter round is a beautifully shaped skirting designed to cover wide gaps.

Fasten your quarter round on the wall by For areas with regular floods put some puting some glue at the backside.