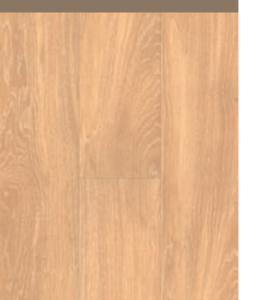

#### AQUA-STEP WOOD DESIGNS

The **Original** finishing has no beveled

Wood 2V planks are slightly beveled off on the long sides. The Wood 4V

The **Shipdeck** designs are beveled

**WOOD 4V** 

SHIPDECK

ORIGINAL