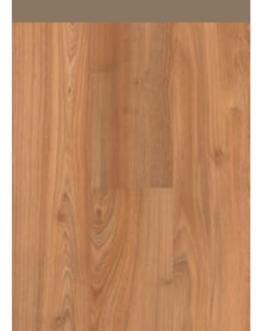

#### BEACHHOUSE OAK

♦ Original - 167 BHF
♦ Wood 4V - 168 BHF4V

#### WHITE OAK

♦ Original - 167 WOF♦ Wood 4V - 168 WOF4V

#### NATURAL OAK

♦ Original - 167 NOF♦ Wood 4V - 168 NOF4V

#### LOUNGE OAK

♦ Original - 167 OOF♦ Wood 4V - 168 OOF4V

LIMED OAK

♦ Original - 167 LOF
 ♦ Wood 4V - 168 LOF4V

#### VERSAILLES OAK

♦ Original - 167 VOF

• Wood 4V - 168 VOF4V

#### SUTTER OAK

♦ Original - 167 SOF♦ Wood 4V - 168 SOF4V

Style is the image of character.