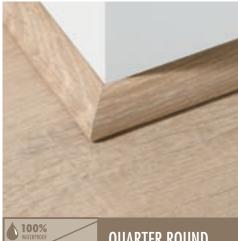

QUARTER ROUND in all matching color:

The quarter round is a beautifully shaped skirting designed to cover wide gaps.

Fasten your quarter round on the wall by For areas with regular floods put some puting some glue at the backside.