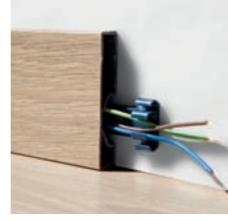

**SKIRTING CLIPS** An invisible, guick and removable

Possibility to hide cable wires thanks to the invisible cable duct.

Is Aqua-Step strong enough? The core of the board is made of a high quality synthetic resin in combination with a honeycomb structure which outperforms in product strength and results in an IC3 strength classification, the highest rating in its category. It withstands heavy loads and falling of objects. What about the strength of the locking system? Thanks to the use of the Uniclic locking system in combination with the high quality core in synthetic resins, a 100% improvement of the strength of the longitudinal and transversal locking means is obtained, unlike traditional laminate flooring. So no fears for open joints.