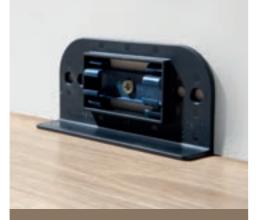

**SKIRTING CLIPS** An invisible, guick and removable

Possibility to hide cable wires thanks to the invisible cable duct.

Is Aqua-Step strong enough? The core of the board is made of a high quality synthetic resin in combination with a honeycomb structure which outperforms in product strength and results in an IC3 strength classification, the highest rating in its category. It withstands heavy loads and falling of objects. What about the strength of the locking system? Thanks to the use of the Uniclic locking system in combination with the high quality core in synthetic resins, a 100% improvement of the strength of the longitudinal and transversal locking means is obtained, unlike traditional laminate flooring. So no fears for open joints.