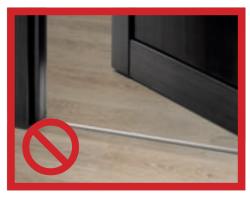

Aqua-Step doesn't need expansion profiles? With Aqua-Step you can cover large surfaces without the use of intermediate expansion profiles up to 900 m<sup>2</sup> (30  $\times$  30 m). From the bathroom to sleeping room, from kitchen to living room...resulting in an esthetical enhancement and enlarging your room optically. This easy and fast installation is achieved with no extra accessories. This saves you extra costs and leaves you more time to enjoy your beautiful Aqua-Step floor.