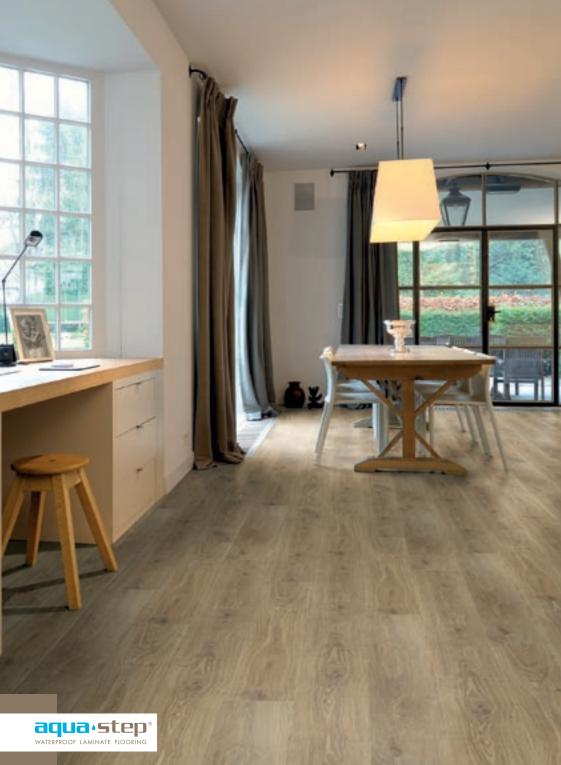

#### Aqua-Step is a great tool for creating an expressive and cosy interior at all times and in no time.

With Aqua-Step you can cover large surfaces up to 900 m<sup>2</sup> (30 m x 30 m), without the use of intermediate expansion profiles. From bathroom to sleeping room, from kitchen to living room... resulting in an esthetical enhancement and enlarging your room optically. Thanks to this easy and fast installation no extra accessories are required.